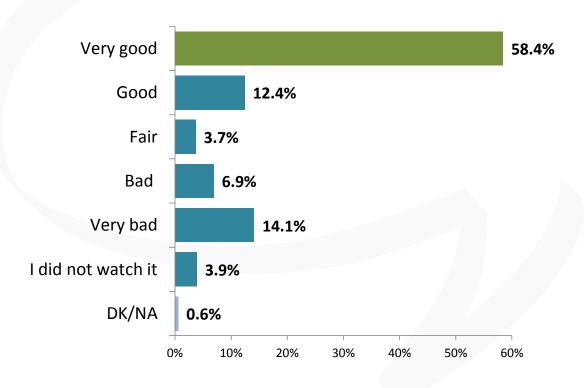

## Public Opinion Poll in Argentina

How would you rate the speech Mauricio Macri gave in the inauguration of the Congress ordinary sessions?

2000 CASES | MARCH 1 and 2, 2016 | ONLINE PANEL