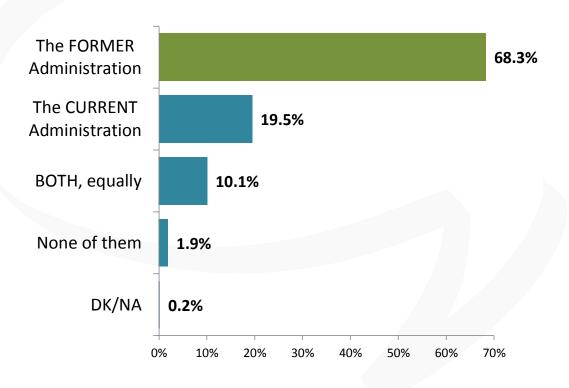

# Who has greater responsibility for the country's current financial situation?

2000 CASES | MARCH 1 and 2, 2016 | ONLINE PANEL